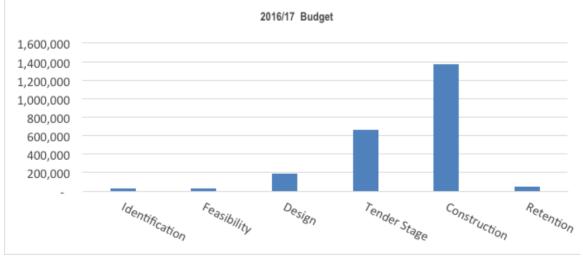

In an endeavour to implement the above activities, adequate time for planning, design and procurement processes becomes fundamental. Of the R1.9 billion budget allocated in 2016/17 financial year, a budget of R622 million or 32 percent is allocated to projects that are at construction stage, R185 million or 10 percent allocated to projects at tender stage, R399.5 million or 20 percent allocated to projects at design stage, R29 million or 2 percent allocated to projects at feasibility and R128 million or 7 percent allocated to projects at identified stage. This excludes the maintenance programme.

Figure 1 below indicates the budget allocation across various projects stages in the 2016/17 financial year. In overall, the bulk of the budget for capital projects is allocated to projects at design and construction stage.

Figure 1: 2016/17 Budget across various stages of the project lifecycle

A budget of R585.2 million is allocated to various maintenance projects. Table 3A below summarises the budget allocated in 2016/17 financial year according to the type of maintenance required on different facilities.