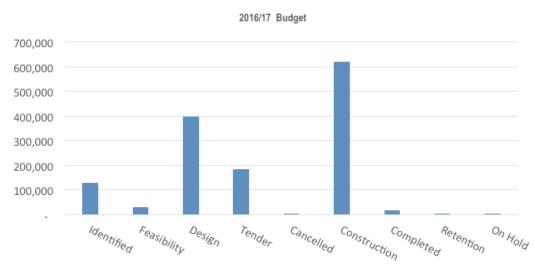

In an endeavour to implement the above activities, adequate time for planning, design and procurement processes becomes fundamental. Of the R1.9 billion budget allocated in 2016/17 financial year, a budget of R622 million or 32 percent is allocated to projects that are at construction stage, R185 million or 10 percent allocated to projects at tender stage, R399.5 million or 20 percent allocated to projects at design stage, R29 million or 2 percent allocated to projects at feasibility and R128 million or 7 percent allocated to projects at identified stage. This excludes the maintenance programme.

Figure 1 below indicates the budget allocation across various projects stages in the 2016/17 financial year. In overall, the bulk of the budget for capital projects is allocated to projects at design and construction stage.

Figure 1: 2016/17 Budget across various stages of the project lifecycle

A budget of R585.2 million is allocated to various maintenance projects. Table 3A below summarises the budget allocated in 2016/17 financial year according to the type of maintenance required on different facilities.